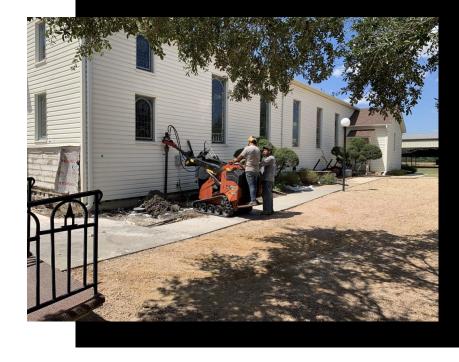

RAM JACK TEXAS www.ramiack.com | 210.653.3200| San Antonio

Heavy rains during the spring and early summer of 2021 delayed the start of this project. When the weather finally cooperated, Ram Jack crews were able to install the required helical piles and raise the exterior beam 12 to 15 inches.

#### **APPLICATIONS**

Piles were installed with 36 kips allowable 73 kips ultimate. Embedment depth of the piles averaged 35 feet below grade. At Ram Jack®, we are focused on providing custom-engineered solutions that meet the unique needs of our commercial clients. You can move forward with confidence knowing we maintain code compliance, providing piles and brackets that reach the highest rating among competitors' products recognized by ESR-1854. Our company has the most products recognized by the ICC and boast an ISO 9001:2015 certified manufacturing facility.