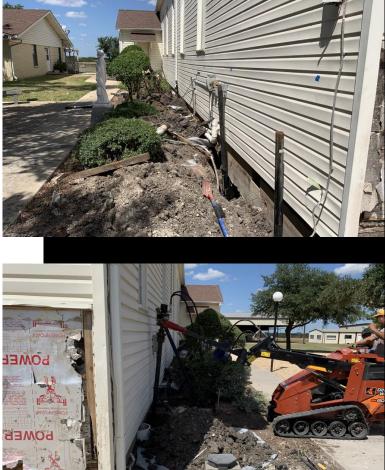

# **PROPOSED SOLUTION**

Over several months of discussion with Austin archdioceses and church members along with consulting for Fortified Engineering Solutions, a plan was finalized to sever the existing concrete piers attached to the perimeter beam, remove the concrete blocks installed by the other companies and install 26 exterior Helical Piles to lift and support the foundation.

### **PRODUCTS USED**

2.875" Helical with 8' 10' Threaded Connection 4021 Remedial Bracket

4387 7' Extensions