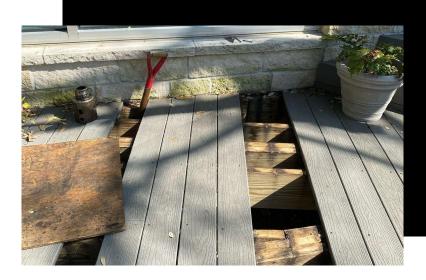

## **OUTCOME**

Ram Jack removed portions of decking to install helical piles from the top of the deck. The deck is now supported by a permanent foundation solution and guaranteed against further settlement. Mr. Barrick chose to put nothing down and finance one year same as cash through Greensky. Overall, this project was a success and the homeowner can now enjoy the view from his deck without worrying about having settlement issues in the future.

## PROPOSED SOLUTION

Ram Jack partnered with the team at Fortified Engineering to design a custom solution to repair and support Mr. Barrick's deck. Ram Jack's beam brackets were to be coupled with their 2 1/16 helicals to stabilize the deck in a more efficient way over the existing, inferior, concrete piers.