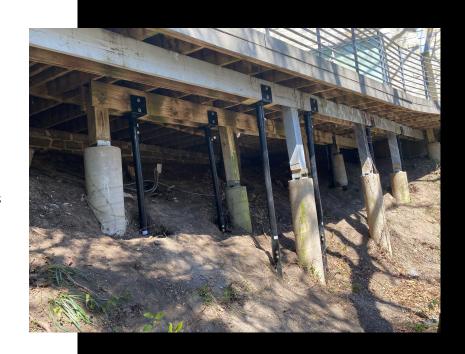

## PROPOSED SOLUTION

Ram Jack partnered with the team at Fortified Engineering to design a custom solution to repair and support Mr. Barrick's deck. Ram Jack's beam brackets were to be coupled with their 2 1/16 helicals to stabilize the deck in a more efficient way over the existing, inferior, concrete piers.

## **OUTCOME**

Ram Jack removed portions of decking to install helical piles from the top of the deck. The deck is now supported by a permanent foundation solution and guaranteed against further settlement. Mr. Barrick chose to put nothing down and finance one year same as cash through Greensky. Overall, this project was a success and the homeowner can now enjoy the view from his deck without worrying about having settlement issues in the future.

#### **PRODUCTS USED**

2 7/8 helical pile with 8"-10" helices (6141) 7' extension (8607) Engineered Boardwalk Bracket (RD.4576)