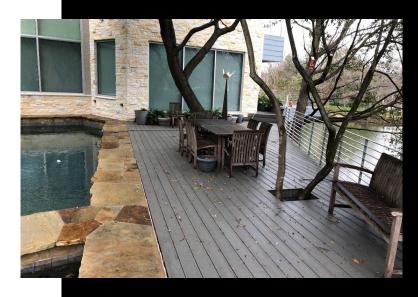

# **PROBLEM**

Mr. Barrick's large deck overlooks a beautiful pond in Dallas, TX. The deck was originally constructed to be supported by concrete piers. The concrete piers had previously settled and Mr. Barrick had to have the deck re-leveled and shimmed. Recently, the deck started having further settlement issues and instead of shimming for a second time, Mr. Barrick reached out to Ram Jack looking for a permanent solution.

## **BACKYARD DECK SAVED**