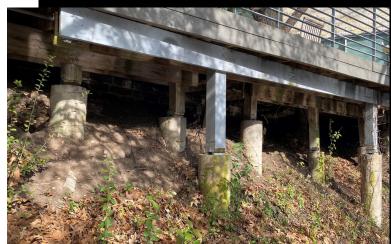

# **PROBLEM**

Mr. Barrick's large deck overlooks a beautiful pond in Dallas, TX. The deck was originally constructed to be supported by concrete piers. The concrete piers had previously settled and Mr. Barrick had to have the deck re-leveled and shimmed. Recently, the deck started having further settlement issues and instead of shimming for a second time, Mr. Barrick reached out to Ram Jack looking for a permanent solution.

## **OUTCOME**

Ram Jack removed portions of decking to install helical piles from the top of the deck. The deck is now supported by a permanent foundation solution and guaranteed against further settlement. Mr. Barrick chose to put nothing down and finance one year same as cash through Greensky. Overall, this project was a success and the homeowner can now enjoy the view from his deck without worrying about having settlement issues in the future.