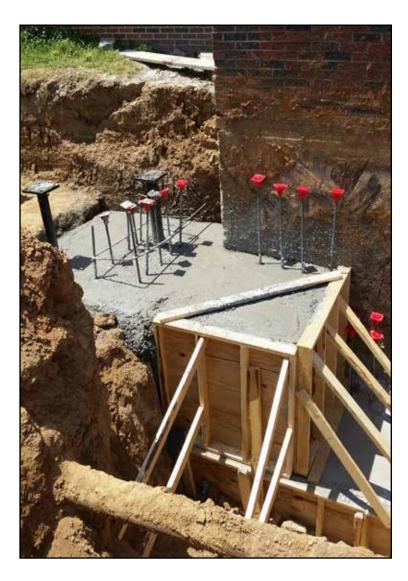

#### PROPOSED SOLUTION

Working with Henson construction and the plans designed by A2H engineers, Ram Jack Tennessee also worked with Ram Jack engineers to design final loads and drawings for the project. The proposed solution included the installation of (121) 3 ½" 10" – 12" multi-helix piles which would provide 40 kips in compression and 10 kips in tension.

#### **OUTCOME**

Over the course of four days, Ram Jack installed 133 helical piles, with pre-construction brackets, to an average depth of 25 ft. Twelve extra piles were added to maximize support and keep the spacing of piles even. Henson Construction supervisors were astonished at the speed and quality of the work, as other contractors proposed that the job would take 12-15 days to complete.