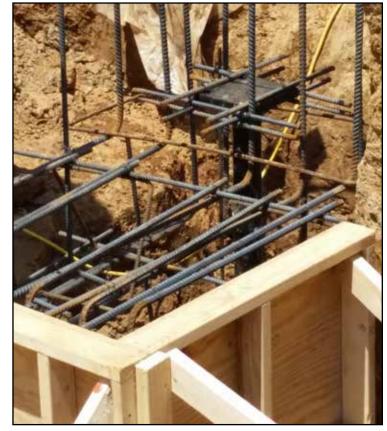

#### **OUTCOME**

Over the course of four days, Ram Jack installed 133 helical piles, with pre-construction brackets, to an average depth of 25 ft. Twelve extra piles were added to maximize support and keep the spacing of piles even. Henson Construction supervisors were astonished at the speed and quality of the work, as other contractors proposed that the job would take 12-15 days to complete.