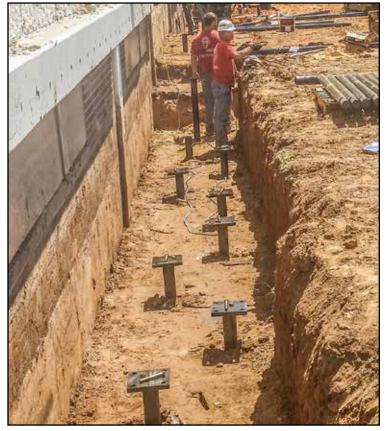

#### **OUTCOME**

Over the course of four days, Ram Jack installed 133 helical piles, with pre-construction brackets, to an average depth of 25 ft. Twelve extra piles were added to maximize support and keep the spacing of piles even. Henson Construction supervisors were astonished at the speed and quality of the work, as other contractors proposed that the job would take 12-15 days to complete.