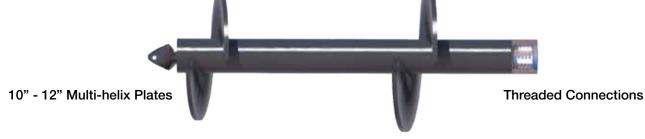

#### PROPOSED SOLUTION

Working with Henson construction and the plans designed by A2H engineers, Ram Jack Tennessee also worked with Ram Jack engineers to design final loads and drawings for the project. The proposed solution included the installation of (121) 3 ½" 10" – 12" multi-helix piles which would provide 40 kips in compression and 10 kips in tension.

(133) 3 ½" 10" - 12" Multi-helix Piles Installed in Four Days

- Engineered Foundation Solutions
- Products Manufactured in the USA
- 50+ Locations Nationwide

Recognized as Code Compliant to Meet International Building Codes