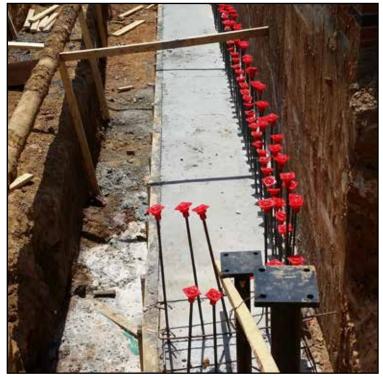

#### PROPOSED SOLUTION

Working with Henson construction and the plans designed by A2H engineers, Ram Jack Tennessee also worked with Ram Jack engineers to design final loads and drawings for the project. The proposed solution included the installation of (121) 3 ½" 10" – 12" multi-helix piles which would provide 40 kips in compression and 10 kips in tension.

#### **OUTCOME**

Over the course of four days, Ram Jack installed 133 helical piles, with pre-construction brackets, to an average depth of 25 ft. Twelve extra piles were added to maximize support and keep the spacing of piles even. Henson Construction supervisors were astonished at the speed and quality of the work, as other contractors proposed that the job would take 12-15 days to complete.