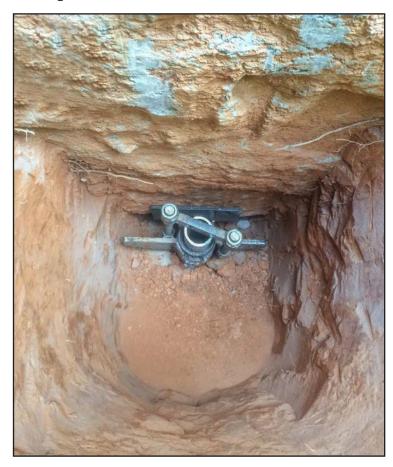

### **OUTCOME**

Ram Jack South Carolina installed (20) 2 %" piles to an average depth of 84 ft. Over the course of three days, the piles were installed strategically to maximize their support of the foundation. Once the building was stabilized, all holes were covered and work areas cleaned. All work was completed without interrupting normal business, and when finished, the Magnolia Building was adequately stabilized to prevent any further foundation settlement and damage.