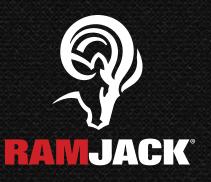

### **OUTCOME**

Ram Jack South Carolina installed (20) 2 %" piles to an average depth of 84 ft. Over the course of three days, the piles were installed strategically to maximize their support of the foundation. Once the building was stabilized, all holes were covered and work areas cleaned. All work was completed without interrupting normal business, and when finished, the Magnolia Building was adequately stabilized to prevent any further foundation settlement and damage.