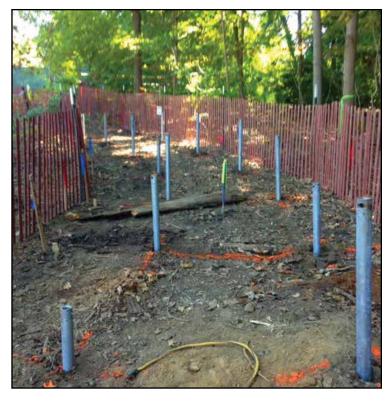

#### **OUTCOME**

Over the course of three months, the qualified and experienced experts at Ram Jack Tri-States worked with construction managers and contractors to complete construction on the nature path. Ram Jack installed five hundred (500) 2 % in. multi-helix piles with galvanized shafts to an average depth of 10 ft., completing the job as desired.