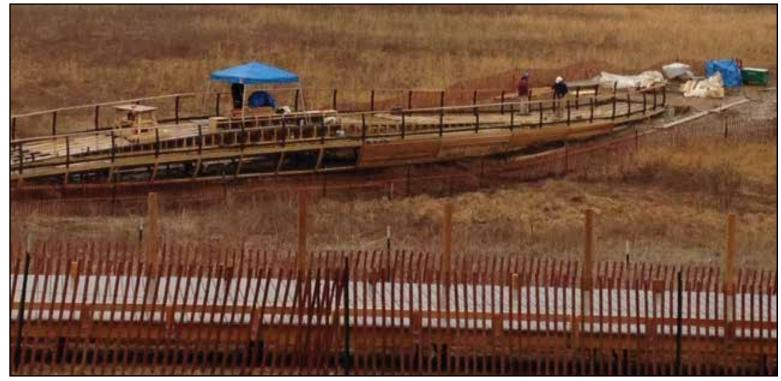

#### **PROBLEM**

Longwood Gardens desired to construct a nature preserve trail that connects some of the various attractions on their grounds. The elevated trail would need stability and strength in addition to an aesthetic consistent with the surrounding beauty. Complicating the issue was the desire to construct the trail with as little disruption as possible to the indigenous plants and natural environment of the protected wetlands.

#### PROPOSED SOLUTION

Ram Jack Tri-States, Inc. proposed the use of 2 % in. mutli-helix piles with galvanized shafts in the new construction project to support the elevated walkway. Each pile would be strategically placed to provide maximum support to the walkway with minimal invasion of the ground below. Desiring a company with previous experience and a proven track record of success, Longwood Gardens chose Ram Jack Tri-States to complete the project.

#### **OUTCOME**

Over the course of three months, the qualified and experienced experts at Ram Jack Tri-States worked with construction managers and contractors to complete construction on the nature path. Ram Jack installed five hundred (500) 2 % in. multi-helix piles with galvanized shafts to an average depth of 10 ft., completing the job as desired.