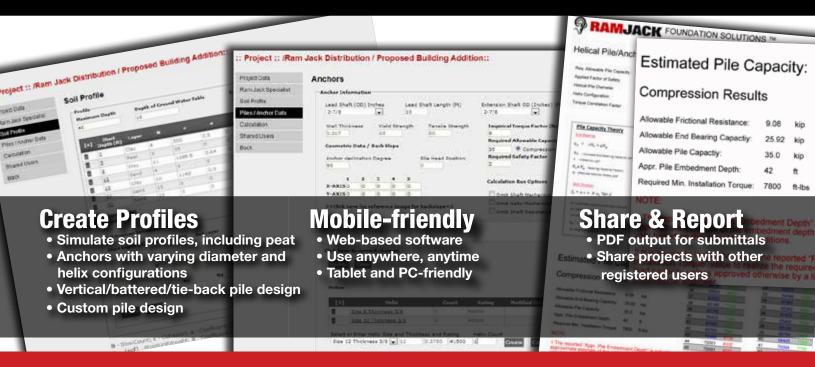

um support to the walkway with minimal invasion of the ground below. Desiring a company with previous experience and a proven track record of success, Longwood Gardens chose Ram Jack Tri-States to complete the project.

#### **OUTCOME**

Over the course of three months, the qualified and experienced experts at Ram Jack Tri-States worked with construction managers and contractors to complete construction on the nature path. Ram Jack installed five hundred (500) 2 % in. multi-helix piles with galvanized shafts to an average depth of 10 ft., completing the job as desired.

# RAM JACK TRI-STATES | NEWTOWN SQUARE, PA 800-852-1588









- Engineered Foundation Solutions
- Products Manufactured in the USA
- 50+ Locations Nationwide







## Helical Pile Design Software: Foundation Solutions