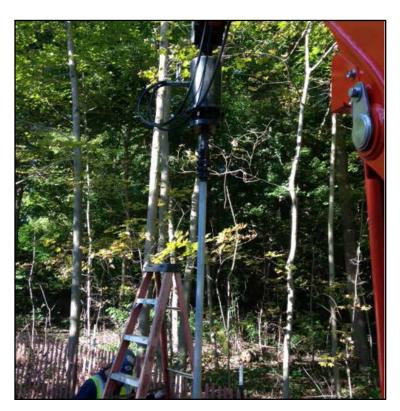

#### PROPOSED SOLUTION

Ram Jack Tri-States, Inc. proposed the use of 2 % in. mutli-helix piles with galvanized shafts in the new construction project to support the elevated walkway. Each pile would be strategically placed to provide maximum support to the walkway with minimal invasion of the ground below. Desiring a company with previous experience and a proven track record of success, Longwood Gardens chose Ram Jack Tri-States to complete the project.

#### **OUTCOME**

Over the course of three months, the qualified and experienced experts at Ram Jack Tri-States worked with construction managers and contractors to complete construction on the nature path. Ram Jack installed five hundred (500) 2 % in. multi-helix piles with galvanized shafts to an average depth of 10 ft., completing the job as desired.