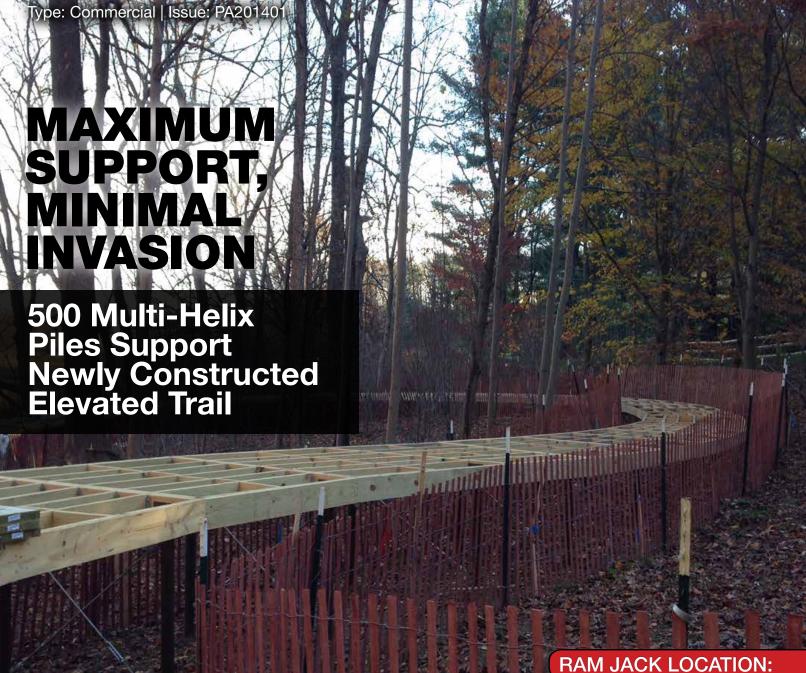

#### **PROBLEM**

Longwood Gardens desired to construct a nature preserve trail that connects some of the various attractions on their grounds. The elevated trail would need stability and strength in addition to an aesthetic consistent with the surrounding beauty. Complicating the issue was the desire to construct the trail with as little disruption as possible to the indigenous plants and natural environment of the protected wetlands.

#### PROPOSED SOLUTION

Ram Jack Tri-States, Inc. proposed the use of 2 % in. mutli-helix piles with galvanized shafts in the new construction project to support the elevated walkway. Each pile would be strategically placed to provide maximum support to the walkway with minimal invasion of the ground below. Desiring a company with previous experience and a proven track record of success, Longwood Gardens chose Ram Jack Tri-States to complete the project.

#### **OUTCOME**

Over the course of three months, the qualified and experienced experts at Ram Jack Tri-States worked with construction managers and contractors to complete construction on the nature path. Ram Jack installed five hundred (500) 2 % in. multi-helix piles with galvanized shafts to an average depth of 10 ft., completing the job as desired.