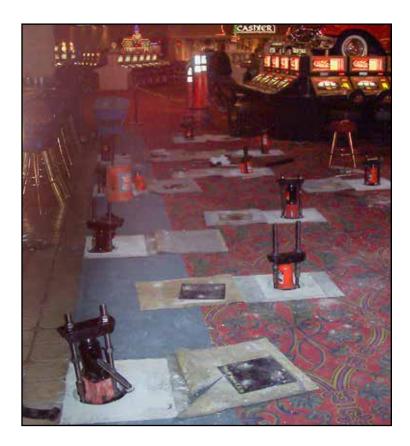

#### **SITUATION**

A plumbing leak beneath the slab in the bar area of the SLS Hotel and Casino had caused severe damage, resulting in as much as 3 in. of slab settlement. While the leak was fixed prior to Ram Jack's arrival, it had saturated the area with water for a significant period of time, damaging over 500 ft². of slab in the area around the bar. Because the damage occurred to a reinforced structural slab with channels containing electrical conduits for the various gaming devices on the floor, the job proved to be complicated, and it was necessary to consider the electrical requirements of the casino games in the surrounding area.

#### PROPOSED SOLUTION

Ram Jack Las Vegas worked with the casino's engineering team to provide a plan of action. After mapping out the channels in the slab to prevent damaging electrical conduits, Ram Jack Las Vegas proposed installing a grid of helical piles every 5 ft. in the affected area.

#### **OUTCOME**

Because the work took place in an active area of the casino, Ram Jack Las Vegas professionals worked between 12 a.m. and 8 a.m. nightly until the job was complete. At the end of each "work day," the job area was cleaned, all holes were covered, and the carpet was replaced so the casino could function without interruption. Ram Jack Las Vegas cored through the 6-7 in. slab at each of the 15 pile locations and installed each pile with a rotary torque head and extended resistance bar. Each pile was extended to the underlying Caliche hardpan about 10-14 ft. below grade. Once the piles were set, the support brackets were put into place and a jacking bracket brought the slab up to the original floor