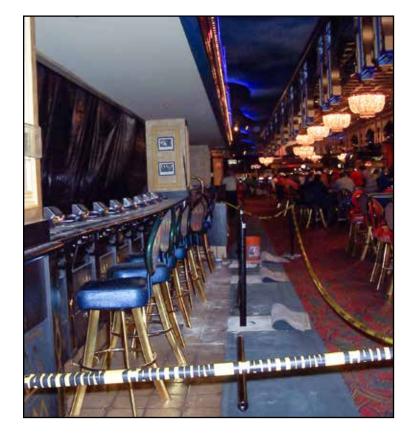

# RAM JACK LAS VEGAS | LAS VEGAS, NV 877-452-2587

elevation. A Ram Jack retaining system was used to tighten and hold the slab in place. After the jacking system was removed from all holes, a line pump injected sand slurry under the slab to fill any voids, and all of the cored holes were filled. The engineers and maintenance workers at the SLS Hotel and Casino were more than impressed with the quality work performed by Ram Jack Las Vegas as well as the fact that the job was done with minimal interruption to casino business.

#### **OUTCOME**

Because the work took place in an active area of the casino, Ram Jack Las Vegas professionals worked between 12 a.m. and 8 a.m. nightly until the job was complete. At the end of each "work day," the job area was cleaned, all holes were covered, and the carpet was replaced so the casino could function without interruption. Ram Jack Las Vegas cored through the 6-7 in. slab at each of the 15 pile locations and installed each pile with a rotary torque head and extended resistance bar. Each pile was extended to the underlying Caliche hardpan about 10-14 ft. below grade. Once the piles were set, the support brackets were put into place and a jacking bracket brought the slab up to the original floor