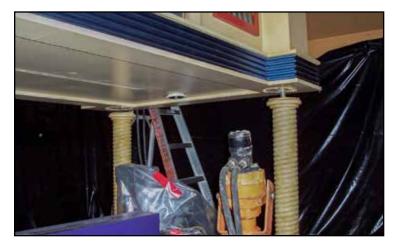

#### PROPOSED SOLUTION

Ram Jack Las Vegas worked with the casino's engineering team to provide a plan of action. After mapping out the channels in the slab to prevent damaging electrical conduits, Ram Jack Las Vegas proposed installing a grid of helical piles every 5 ft. in the affected area.

15 Ram Jack Helical Piles Lift Up To 3 in. Of Slab Settlement

#### **OUTCOME**

Because the work took place in an active area of the casino, Ram Jack Las Vegas professionals worked between 12 a.m. and 8 a.m. nightly until the job was complete. At the end of each "work day," the job area was cleaned, all holes were covered, and the carpet was replaced so the casino could function without interruption. Ram Jack Las Vegas cored through the 6-7 in. slab at each of the 15 pile locations and installed each pile with a rotary torque head and extended resistance bar. Each pile was extended to the underlying Caliche hardpan about 10-14 ft. below grade. Once the piles were set, the support brackets were put into place and a jacking bracket brought the slab up to the original floor