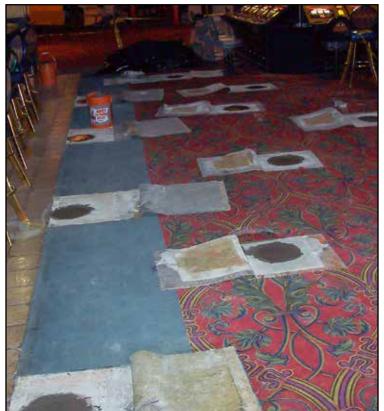

#### **SITUATION**

A plumbing leak beneath the slab in the bar area of the SLS Hotel and Casino had caused severe damage, resulting in as much as 3 in. of slab settlement. While the leak was fixed prior to Ram Jack's arrival, it had saturated the area with water for a significant period of time, damaging over 500 ft². of slab in the area around the bar. Because the damage occurred to a reinforced structural slab with channels containing electrical conduits for the various gaming devices on the floor, the job proved to be complicated, and it was necessary to consider the electrical requirements of the casino games in the surrounding area.

#### **OUTCOME**

Because the work took place in an active area of the casino, Ram Jack Las Vegas professionals worked between 12 a.m. and 8 a.m. nightly until the job was complete. At the end of each "work day," the job area was cleaned, all holes were covered, and the carpet was replaced so the casino could function without interruption. Ram Jack Las Vegas cored through the 6-7 in. slab at each of the 15 pile locations and installed each pile with a rotary torque head and extended resistance bar. Each pile was extended to the underlying Caliche hardpan about 10-14 ft. below grade. Once the piles were set, the support brackets were put into place and a jacking bracket brought the slab up to the original floor